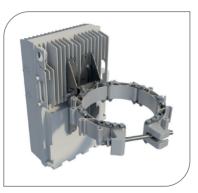

#### CHAIN BRACKET MULTIVENDOR RRU HOLDER

is designed for installation of one RRU unit on Cue Dee Chain Bracket. It fits Ericsson, Huawei, Nokia and ZTE RRU models.

## FLEXIBILITY

Together with the Cue Dee Chain Bracket the RRU Holder can be installed on any pole from  $\emptyset$ 110 mm up to  $\emptyset$ 1070 mm.

By orienting the plates either inwards or outwards the RRU Holder can fit either Ericsson, Huawei, Nokia or ZTE RRU units.