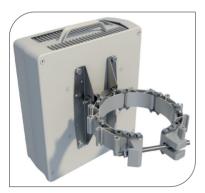

#### CHAIN BRACKET MULTIVENDOR RRU HOLDER

is designed for installation of one RRU unit on Cue Dee Chain Bracket. It fits Ericsson, Huawei, Nokia and ZTE RRU models.

## FLEXIBILITY

Together with the Cue Dee Chain Bracket the RRU Holder can be installed on any pole from  $\emptyset$ 110 mm up to  $\emptyset$ 1070 mm.

By orienting the plates either inwards or outwards the RRU Holder can fit either Ericsson, Huawei, Nokia or ZTE RRU units.