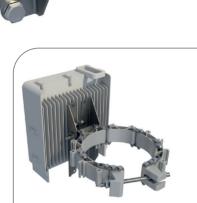

#### CHAIN BRACKET MULTIVENDOR RRU HOLDER

is designed for installation of one RRU unit on Cue Dee Chain Bracket. It fits Ericsson, Huawei, Nokia and ZTE RRU models.

## FLEXIBILITY

Together with the Cue Dee Chain Bracket the RRU Holder can be installed on any pole from  $\emptyset$ 110 mm up to  $\emptyset$ 1070 mm.

By orienting the plates either inwards or outwards the RRU Holder can fit either Ericsson, Huawei, Nokia or ZTE RRU units.