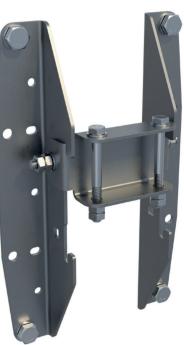

#### EASY ASSEMBLEY

Installation is very easy thanks to the hook-on design and the cup head square neck bolts which give you a free hand when tightening the nuts.